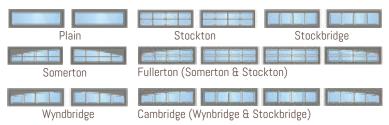

there are countless possibilities to distinguish your door from the rest.

# The Art & Science of Your Smooth & V-Groove Overlay Door

Our ThermoSteel™ Overlays leave the creativity in your hands. Choose from 20 different Midland designs, or, for ultimate customization, design your own. We offer six overlay color options, or request your door to be primed for you to paint the color of your choice.

#### CHOOSE YOUR OVERLAY COLOR

Due to printing processes, colors may not be an accurate representation of the final product. Please contact your Midland dealer for authentic color swatches.





All doors come primed, painted and finished. The owner can paint the door the color of their choice or have Midland do it in one of our standard colors for an additional cost.

## PICK A WINDOW DESIGN



For window placement contact your Midland dealer.

#### PICK A DOOR



For custom designs, contact your Midland dealer.

# THERMOSTEEL™ INSULATION

| THERWOOTEEL 11400E |              |
|--------------------|--------------|
| Foam/Insulate      | Polystryrene |
| R-Value            | 9.25         |
| Thickness          | 2 inches     |
| Exterior Steel     | 25 gauge     |
| Interior Steel     | 26 gauge     |
|                    |              |

For full warranty details contact your Midland dealer.

### SELECT YOUR HARDWARE



Standard Handle

Adirondack





Corner Bracket Ring Pull

Contact your Midland dealer for track options.



West Fargo, ND 58078 675 12th Ave. NE | 800-437-4056

**Eden Prairie, MN 55344** 6775 Shady Oak Road | 800-521-0047

Omaha, NE 68138

13661 Giles Road |