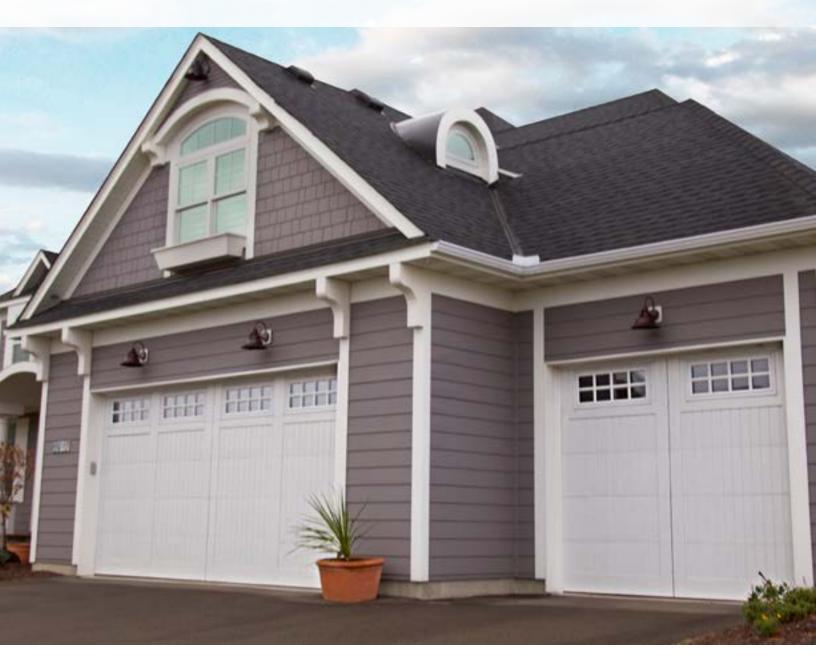

# **VIDLAND** Smooth & V-Groove Overlay

V-Groove Overlay

Our ThermoSteel™ Overlays give the classic look of real wood with the strength and energy efficiency of a steel door. Each door is meticulously handcrafted to your specifications by our skilled team. Charm will radiate from your home with Overlay doors.

With three distinctive overlay options, endless design choices, and even personal customization, there are countless possibilities to distinguish your door from the rest.

# The Art & Science of Your Smooth & V-Groove Overlay Door

Our ThermoSteel™ Overlays leave the creativity in your hands. Choose from 20 different Midland designs, or, for ultimate customization, design your own. We offer six overlay color options, or request your door to be primed for you to paint the color of your choice.