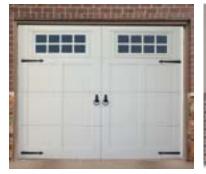

# **VIDLAND** Smooth & V-Groove Overlay









V-Groove Overlay

Our ThermoSteel™ Overlays give the classic look of real wood with the strength and energy efficiency of a steel door. Each door is meticulously handcrafted to your specifications by our skilled team. Charm will radiate from your home with Overlay doors.

With three distinctive overlay options, endless design choices, and even personal customization, there are countless possibilities to distinguish your door from the rest.

# The Art & Science of Your Smooth & V-Groove Overlay Door

Our ThermoSteel™ Overlays leave the creativity in your hands. Choose from 20 different Midland designs, or, for ultimate customization, design your own. We offer six overlay color options, or request your door to be primed for you to paint the color of your choice.

#### CHOOSE YOUR OVERL