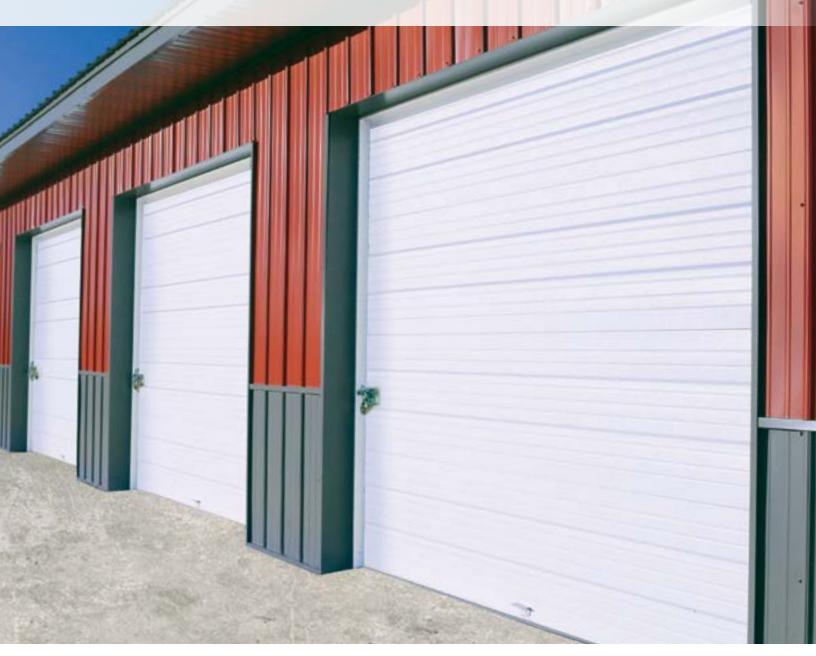

# Series 26 Ribbed

Our Series 26 residential ribbed steel garage door combines the simplicity of a ribbed design with strength you can rely on. We construct our two-inch ribbed door with 26-gauge pebble-grain textured steel to offer an affordably priced option for any storage building or apartment complex.

## The Art & Science of Your Series 26 Ribbed Door

The traditional design of the Series 26 offers an affordably-priced, reliable option for a wide range of applications such as storage buildings or apartment complexes.