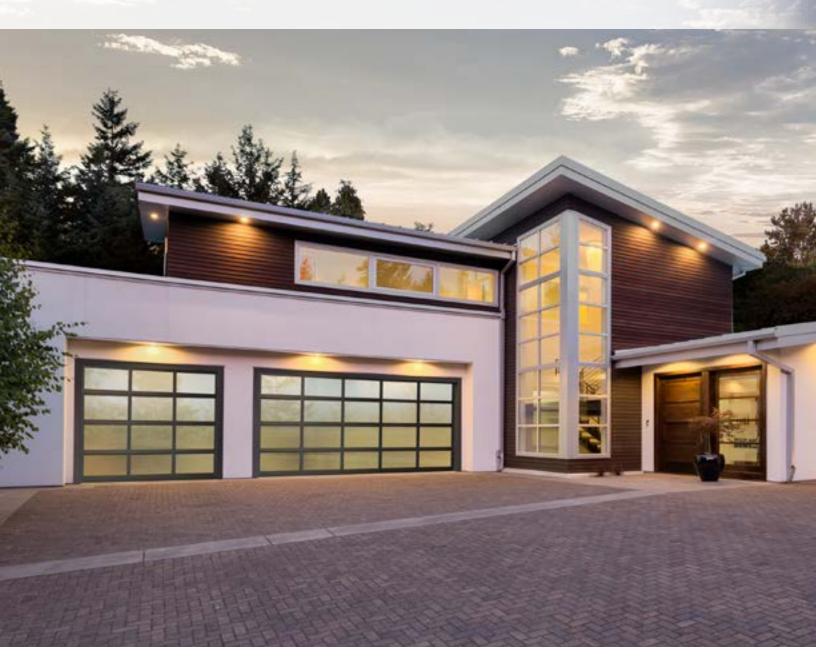

We know first impressions last, so that's why we design stunning and high-quality garage doors. Midland's FullView garage door gives homeowners a timeless and upscale look.

The stunning FullView garage doors feature customizable glass window designs and multiple color options. Let the light in and enjoy enhanced curb appeal and value with the door's modern feel and clean lines. Be bold and stand out with FullView garage doors.

## The Art & Science of Your FullView Door

The elegant FullView door works for nearly any home design. Customize your door with color and window options.