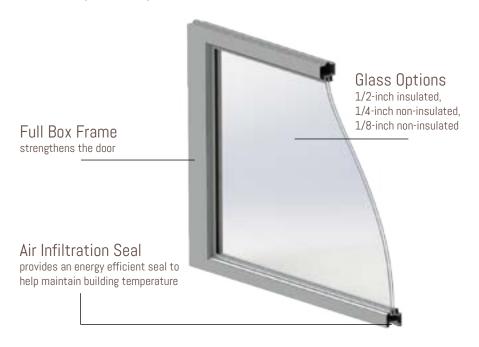

## **SPECIFICATIONS**

| Frame                         | 6063-T-6 Aluminum |
|-------------------------------|-------------------|
| Thickness                     | 2 inches          |
|                               |                   |
| Warranty*<br>Excludes Springs | 5 years           |